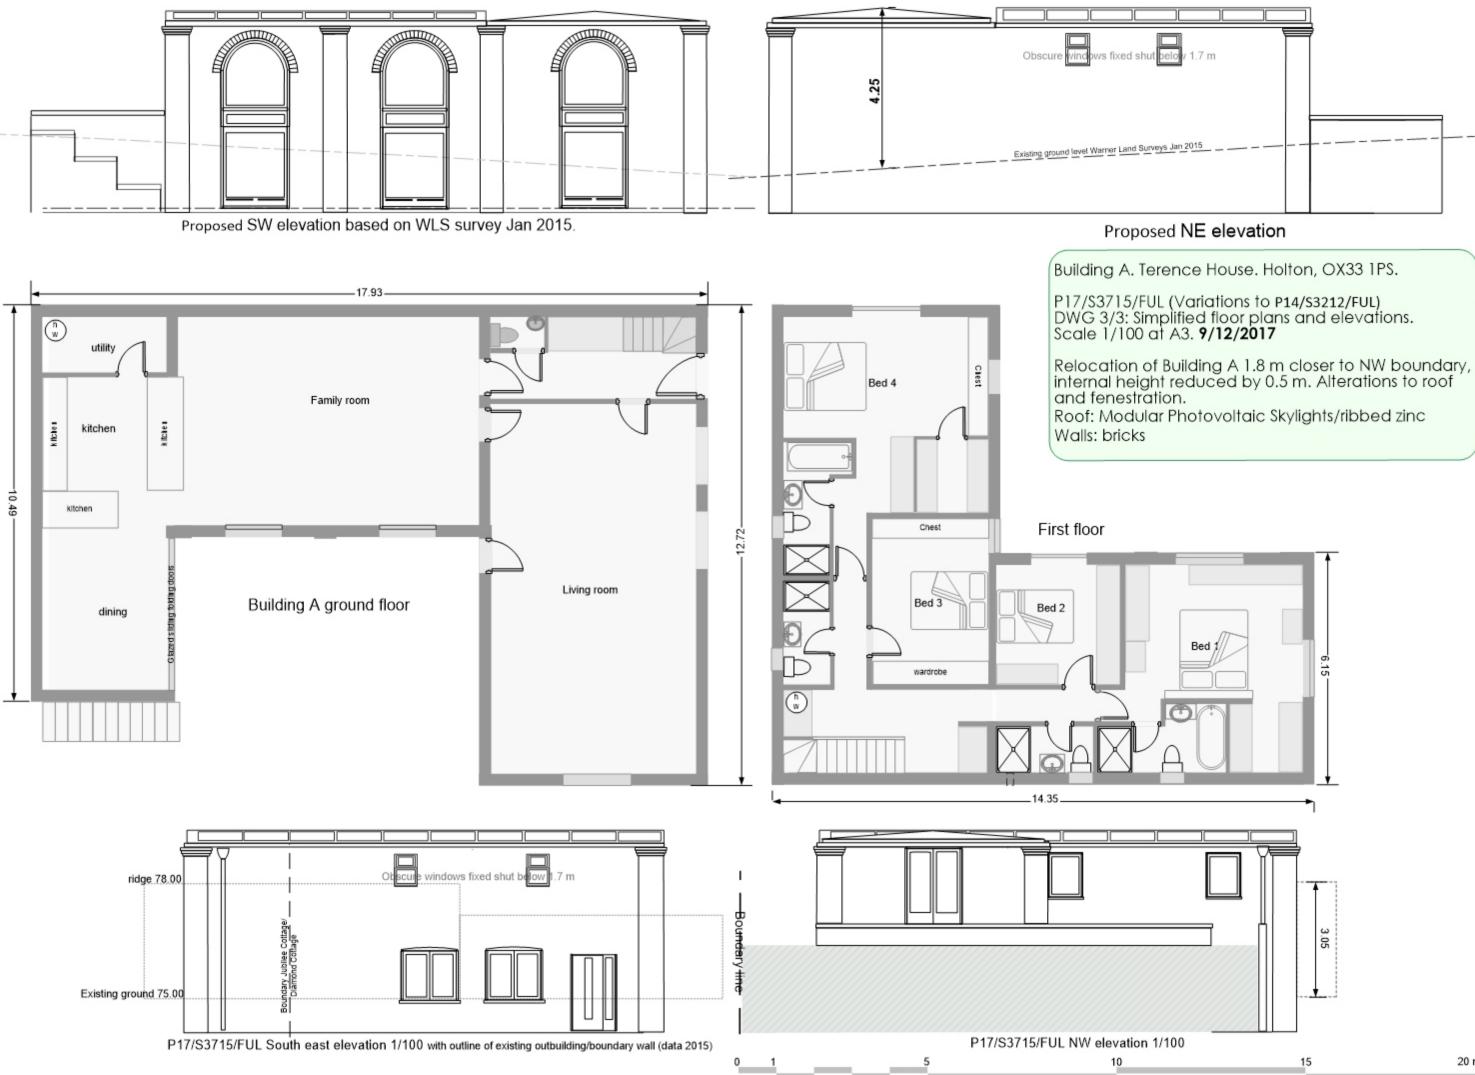

### Planning Application History – P17/S3715/FUL

The applications highlighted in **red** directly relate to planning applications involving **Building A**, which is subject of the proposed variations. A copy of the approved plans for the south west elevation have been included for each related application to give context of how the scheme has evolved. This has been documented in chronological order.