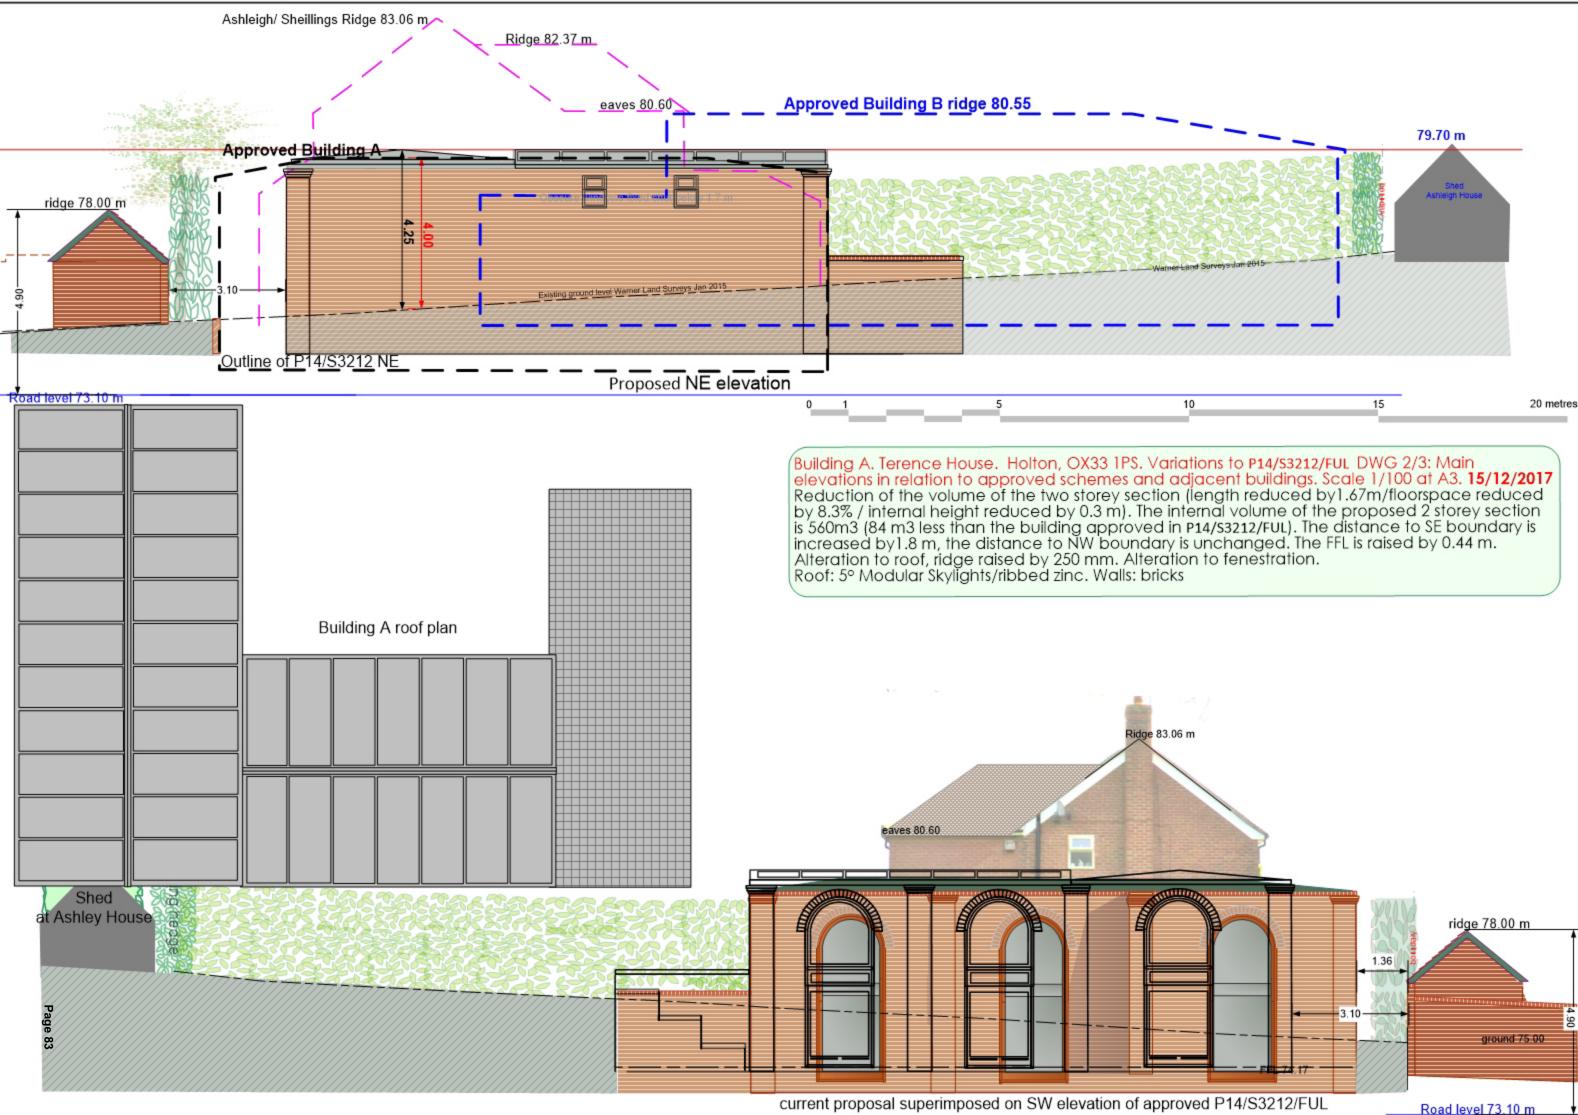

### Planning Application History – P17/S3715/FUL

The applications highlighted in **red** directly relate to planning applications involving **Building A**, which is subject of the proposed variations. A copy of the approved plans for the south west elevation have been included for each related application to give context of how the scheme has evolved. This has been documented in chronological order.