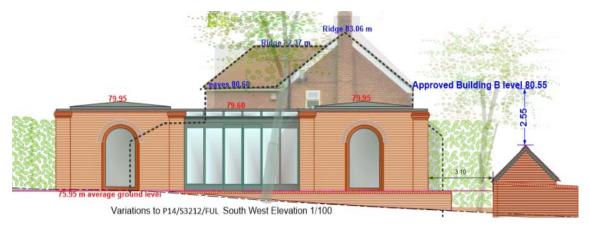

## 6. P14/S3212/FUL - Approved (17/12/2014)

Amendments to approved pool/garage building under planning permission P14/S0338/FUL. (Erection of a four bedroom dwelling with ancillary pool/garage) (As amended by amended Design and Access Statement received 22 November 2015)