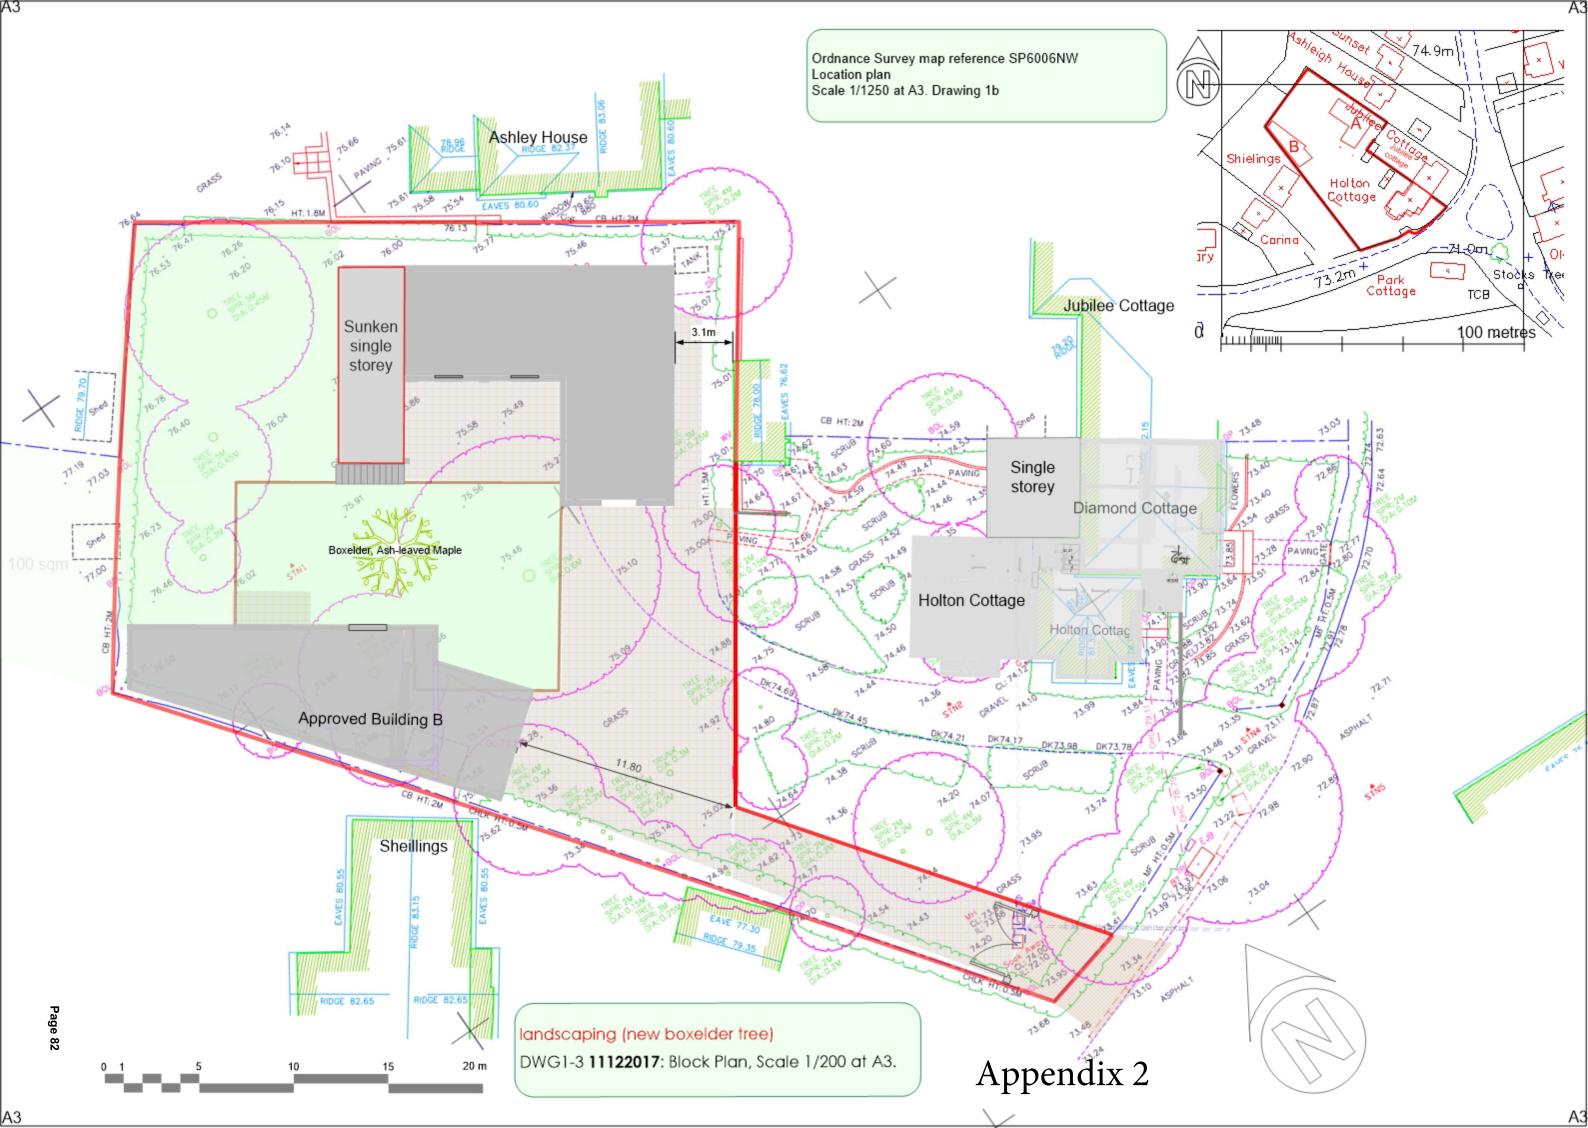

### Planning Application History – P17/S3715/FUL

The applications highlighted in **red** directly relate to planning applications involving **Building A**, which is subject of the proposed variations. A copy of the approved plans for the south west elevation have been included for each related application to give context of how the scheme has evolved. This has been documented in chronological order.