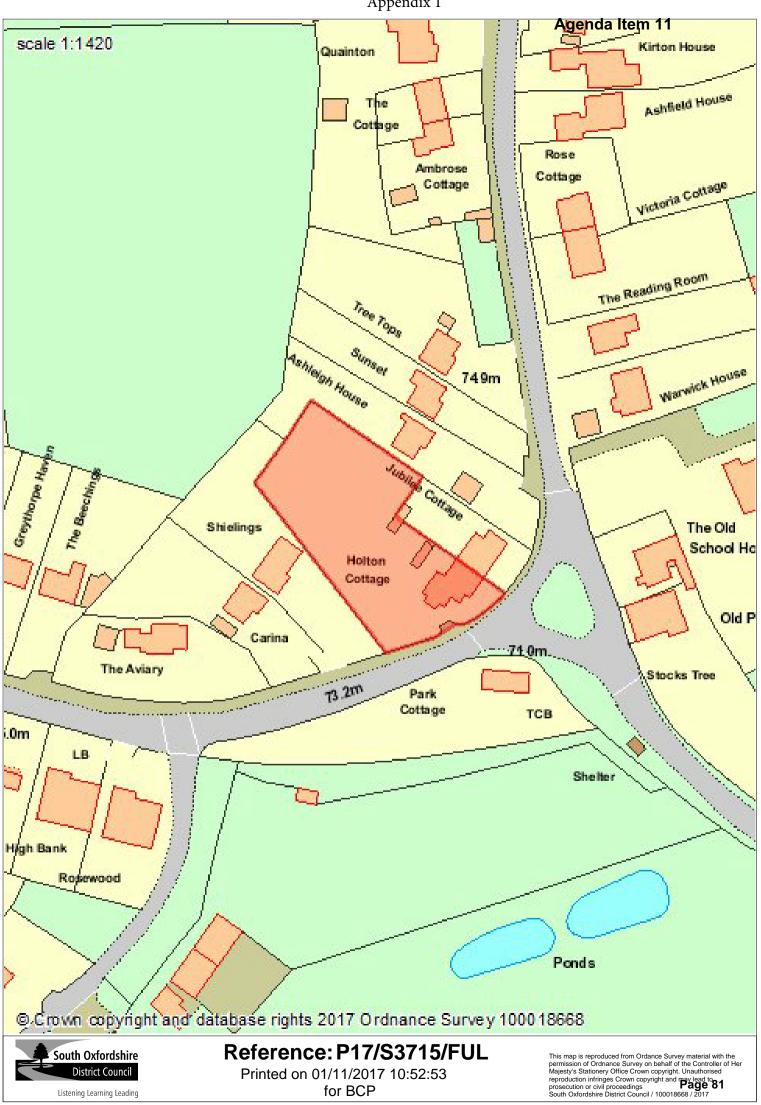

### Planning Application History – P17/S3715/FUL

The applications highlighted in **red** directly relate to planning applications involving **Building A**, which is subject of the proposed variations. A copy of the approved plans for the south west elevation have been included for each related application to give context of how the scheme has evolved. This has been documented in chronological order.